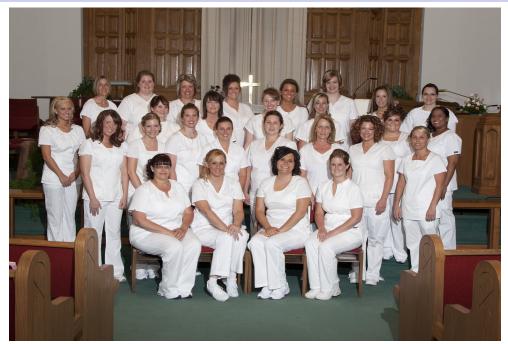

## Welcome Your New GHSON Alumni

 1<sup>st</sup> Row: Lisa Nuttall, Sonja Strubbe, Amanda Davison, and Cristy Herrick
2<sup>nd</sup> Row: Wilma Graham, Kourtney Kenser, Renee Hemp, Jonelle Schmalshof, Brooke Hinderhan, Debra Bennie, Erin Dray and April Shores
3<sup>rd</sup> Row: Stephanie Gillott, Elizabeth Ballinger, Joan Russell, Elizabeth Sagaser, Catherine Lindsey, Brittany Vigna and Rakhi Mathew
4<sup>th</sup> Row: Nicole Westerfield, Stephanie Foulk, Susan Oltman, Sandra Murphy, Kimberly Brancato, Samantha Davison, Ashley Pherigo and Jessi Sargent