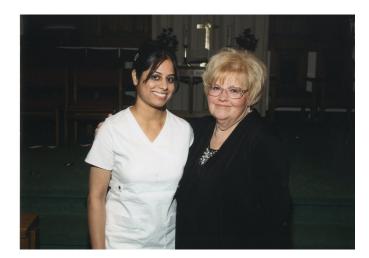

### IN SYMPATHY

Mary Ellen Romine Class of 1967 June 14, 2012

> Donna Millman Class of 1969 May 24, 2012

Catherine Hauk Class of 1981 August 8, 2012

**2012 Alumni Scholarship Recipient** Anu Sethi with Sue Livingston after receiving her scholarship at graduation in May. Anu is currently a junior student from Macomb and works at McDonough District Hospital.