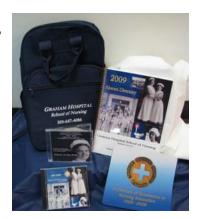

Items in photo to the right include GHSON backpack, alumni directory, GHSON mouse pad and the historical CD and DVD.

Please send payment with order. Items may be picked up at the school or we can ship them to you. Please add the shipping costs at bottom if we must mail your order.