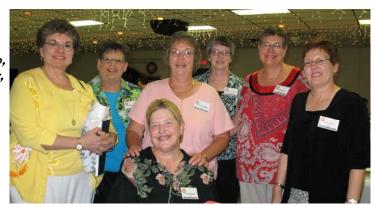

Craig Bump ('94), Tana Azbell ('95), Bonnie Hoffert ('95), Sheila Huggins ('96) and Teresa McConkey ('96)

Myra Bruketta and Marilyn Churchill (Class of 1975)

Phyllis Hinderliter ('73) and Jane Myers ('74)

Ron Brown (Class of 2006) and Katy Tinsman (Class of 2004)

Barbara Darling, Melba Barker and Diane Intravartolo, Class of 1972

Lisa Burch (Class of 1991 and current GHSON instructor) with Sylvia Heinze, former instructor