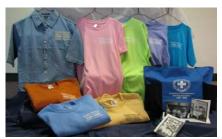

# Order Form – 100<sup>th</sup> Anniversary Items Graham Hospital School of Nursing

Items pictured include a denim shirt with embroidered design, ladies the shirt, sweatshirts, tote bag and historical note cards.